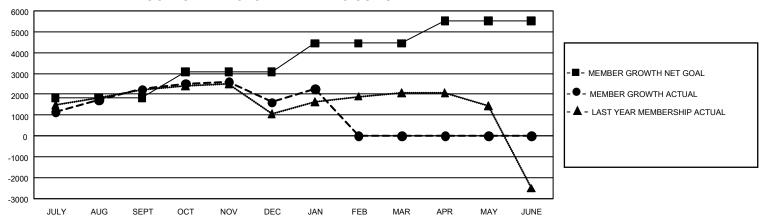

## GOALS AND ACTUAL MEMBERS CUMULATIVE

| DROPPED CLUBS: 23 |       | 1,470 CLUBS OF 2,034 ADDED<br>1 OR MORE NEW MEMBERS | GENDER DISTRIBUTION                 |                 |  |
|-------------------|-------|-----------------------------------------------------|-------------------------------------|-----------------|--|
|                   |       |                                                     | MALE                                | 53,431 (73.68%) |  |
|                   |       |                                                     | FEMALE                              | 19,086 (26.32%) |  |
| DROPPED MEMBERS   |       |                                                     | NON BINARY                          | 0 (0.00%)       |  |
| DECEASED          | 147   |                                                     | PREFER NOT TO ANSWER                | 0 (0.00%)       |  |
| CLUB CANCELLED    | 198   |                                                     | TOTAL FAMILY UNIT MEMBERS 4,073     |                 |  |
| OTHER             | 5,139 | CLICK HERE FOR                                      |                                     |                 |  |
| TOTAL             | 5,484 | CUMULATIVE MEMBERSHIP DATA                          | FAMILY MEMBERS PAYING HALF DUES 2,3 |                 |  |

## GMT Constitutional Area 5 - K, Group K

REPORT DOES NOT INCLUDE CLUBS IN UNDISTRICTED AREAS.

| Clubs                 |               |           |               | Members               |                           |                         |                                                    |
|-----------------------|---------------|-----------|---------------|-----------------------|---------------------------|-------------------------|----------------------------------------------------|
| RESULTS FOR 2023-2024 |               |           |               | RESULTS FOR 2023-2024 |                           |                         |                                                    |
| QUARTER               | NEW CLUB GOAL | NEW CLUBS | DROPPED CLUBS | QUARTER N             | MEMBER GROWTH NET<br>GOAL | MEMBER GROWTH<br>ACTUAL | DROPPED MEMBERS<br>ACTUAL (including<br>transfers) |
| JULY/AUG/SEPT         | 57            | 12        | 9             | JULY/AUG/SEP          | T 1828                    | 4,741                   | 2,248                                              |
| OCT/NOV/DEC           | 6             | 8         | 14            | OCT/NOV/DEC           | 1256                      | 2,235                   | 2,739                                              |
| JAN/FEB/MAR           | 39            | 5         | 0             | JAN/FEB/MAR           | 1363                      | 1,206                   | 497                                                |
| APR/MAY/JUNE          | 12            | 0         | 0             | APR/MAY/JUNE          | 1085                      | 0                       | 0                                                  |