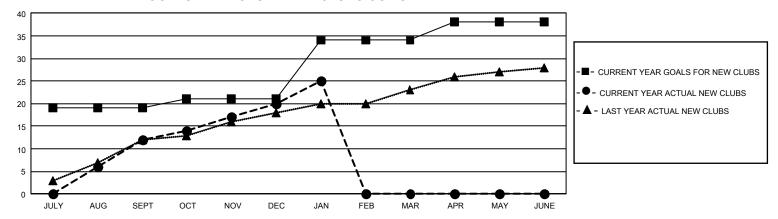

## GOALS AND ACTUAL NEW CLUBS CUMULATIVE

## GMT Constitutional Area 5 - K, Group K

REPORT DOES NOT INCLUDE CLUBS IN UNDISTRICTED AREAS.

| Clubs                 |               |           |               | Members               |                           |                         |                                                    |
|-----------------------|---------------|-----------|---------------|-----------------------|---------------------------|-------------------------|----------------------------------------------------|
| RESULTS FOR 2023-2024 |               |           |               | RESULTS FOR 2023-2024 |                           |                         |                                                    |
| QUARTER               | NEW CLUB GOAL | NEW CLUBS | DROPPED CLUBS | QUARTER N             | MEMBER GROWTH NET<br>GOAL | MEMBER GROWTH<br>ACTUAL | DROPPED MEMBERS<br>ACTUAL (including<br>transfers) |
| JULY/AUG/SEPT         | 57            | 12        | 9             | JULY/AUG/SEP          | T 1828                    | 4,741                   | 2,248                                              |
| OCT/NOV/DEC           | 6             | 8         | 14            | OCT/NOV/DEC           | 1256                      | 2,235                   | 2,739                                              |
| JAN/FEB/MAR           | 39            | 5         | 0             | JAN/FEB/MAR           | 1363                      | 1,206                   | 497                                                |
| APR/MAY/JUNE          | 12            | 0         | 0             | APR/MAY/JUNE          | 1085                      | 0                       | 0                                                  |